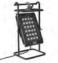

# HIGH POWERED 25,000 LUMEN LED AREA FLOODLIGHT

We now have a fully certified high power ATEX & IECEx area floodlight designed for heavy industries globally. With superior lumen output, robust construction and secure fixing systems, our SA LUMIN EX LED Area Light provides a light output of 25,000 lumens yet draws only 300 watts.

Utilising high power LED technology to efficiently illuminate large work areas in hazardous environments. The extremely adjustable light head with secure positioning bolt enables multiple lighting angles to be achieved. It is built to be either floor standing or securely attached to scaffolding using the integrated scaffold clamp.

#### **BENEFITS**

- ATEX & IECEx certified for Zones 1 and 2 (Gas)
- Light output 25,000 lumens
- -50°C to +50°C Operating Temperature (Based on Plug Type
- Easily adjustable light head with secure positioning bolt
- Colour temperature 6000K+
- Beam Angle: 30° x 30°
- IP66 protected
- Toughened glass lens
- Durable Construction
- Easy to move and carry
- Floor standing or securely fixes to scaffolding
- 5 year product warranty