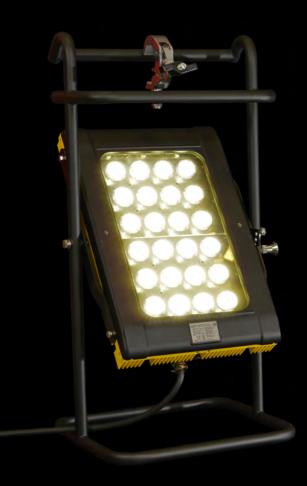

# HIGH POWERED 25,000 LUMEN LED AREA FLOODLIGHT

We now have a fully certified high power ATEX & IECEx area floodlight designed for heavy industries globally. With superior lumen output, robust construction and secure fixing systems, our SA LUMIN EX LED Area Light provides a light output of 25,000 lumens yet draws only 300 watts.

Utilising high power LED technology to efficiently illuminate large work areas in hazardous environments. The extremely adjustable light head with secure positioning bolt enables multiple lighting angles to be achieved. It is built to be either floor standing or securely attached to scaffolding using the integrated scaffold clamp.

#### **BENEFITS**

- ATEX & IECEx certified for Zones 1 and 2 (Gas)
- Light output 25,000 lumens
- -50°C to +50°C Operating Temperature (Based on Plug Type
- Easily adjustable light head with secure positioning bolt
- Colour temperature 6000K+
- Beam Angle: 30° x 30°
- IP66 protected
- Toughened glass lens
- Durable Construction
- Easy to move and carry
- Floor standing or securely fixes to scaffolding
- 5 year product warranty