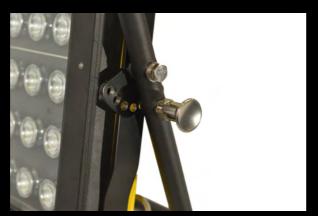

Utilising high power LED technology to efficiently illuminate large work areas in hazardous environments. The extremely adjustable light head with secure positioning bolt enables multiple lighting angles to be achieved. It is built to be either floor standing or securely attached to scaffolding using the integrated scaffold clamp.

#### **BENEFITS**

- ATEX & IECEx certified for Zones 1 and 2 (Gas)
- Light output 25,000 lumens
- -50°C to +50°C Operating Temperature (Based on Plug Type
- Easily adjustable light head with secure positioning bolt
- Colour temperature 6000K+
- Beam Angle: 30° x 30°
- IP66 protected
- Toughened glass lens
- Durable Construction
- Easy to move and carry
- Floor standing or securely fixes to scaffolding
- 5 year product warranty