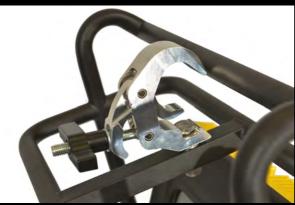

Utilising high power LED technology to efficiently illuminate large work areas in hazardous environments. The extremely adjustable light head with secure positioning bolt enables multiple lighting angles to be achieved. It is built to be either floor standing or securely attached to scaffolding using the integrated scaffold clamp.