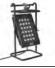

# HIGH POWERED 25,000 LUMEN LED AREA FLOODLIGHT

We now have a fully certified high power ATEX & IECEx area floodlight designed for heavy industries globally. With superior lumen output, robust construction and secure fixing systems, our SA LUMIN EX LED Area Light provides a light output of 25,000 lumens yet draws only 300 watts.

Utilising high power LED technology to efficiently illuminate large work areas in hazardous environments. The extremely adjustable light head with secure positioning bolt enables multiple lighting angles to be achieved. It is built to be either floor standing or securely attached to scaffolding using the integrated scaffold clamp.

#### **BENEFITS**

- ATEX & IECEx certified for Zones 1 and 2 (Gas)
- Light output 25,000 lumens
- -50°C to +50°C Operating Temperature (Based on Plug Type
- Easily adjustable light head with secure positioning bolt
- Colour temperature 6000K+
- Beam Angle: 30° x 30°
- IP66 protected
- Toughened glass lens
- Durable Construction
- Easy to move and carry
- Floor standing or securely fixes to scaffolding
- 5 year product warranty