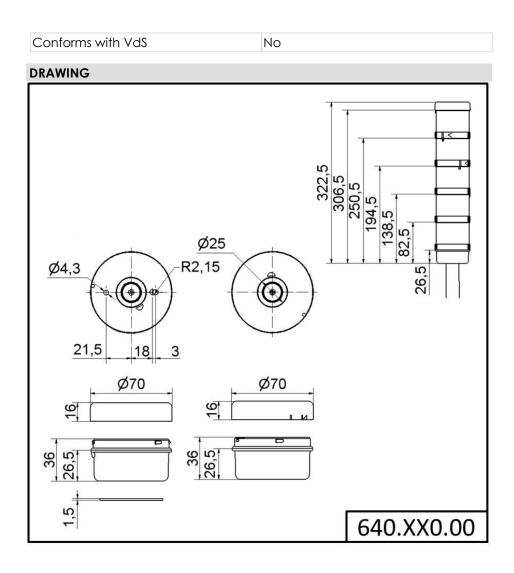

## Terminal element BWM 12-230VAC/DC BK

ļ

| Part No.:                     | 640.829.00   |                          |
|-------------------------------|--------------|--------------------------|
| Series:                       | KombiSIGN 71 |                          |
| MECHAN                        | ICAL DATA    |                          |
| Height                        |              | 43 mm                    |
| Diameter                      |              | 70 mm                    |
| Materials                     |              | PA-GF                    |
|                               |              | PC                       |
| Housing colour                |              | Black                    |
| Protection category           |              | IP65                     |
| Connection                    |              | Screw terminals          |
| cross-sectional area maximum  |              | 2,50mm² / 14AWG          |
| Cable entry                   |              | Through hole             |
| Cable entry maximum           |              | d = 11 mm                |
| Type of fixing                |              | Base mounting            |
|                               |              | Wall mounting            |
| Working temperature minimum   |              | -20°C                    |
| Working temperature maximum   |              | +50°C                    |
| Weight with packaging         |              | lg                       |
| Product weight                |              | 1 g                      |
| ELECTRIC                      | AL DATA      |                          |
| Operating voltage             |              | 12-230V                  |
| Operating voltage type        |              | AC/DC                    |
| Protection class              |              | Protection class 2       |
| Pollution degree              |              | 3                        |
| Overvoltage category          |              | II                       |
| Isolation voltage             |              | Ui = 250V; Uimp = 2.500V |
| APPROVA                       | L DATA       |                          |
| Conforms with CE              |              | Yes                      |
| WEEE                          |              | Yes                      |
| Conforms with ATEX-directive  |              | No                       |
| Conforms with CCC             |              | Yes                      |
| Conforms with UL              |              | No                       |
| Conforms                      | s with FCC   | No                       |
| Conforms with IC              |              | No                       |
| EAC certificate available     |              | Yes                      |
| Conforms with UKCA (Importer) |              | Yes (WERMA (UK) Ltd.)    |
| Conforms with AS-I            |              | No                       |
| ICAO Certification            |              | No                       |
| Conforms with DNV             |              | No                       |
| Conforms with RoHS CN         |              | No                       |