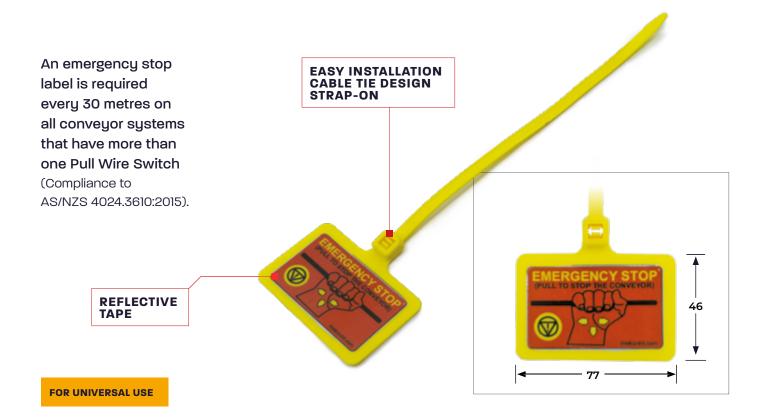

# **Emergency Stop Label**

## **TECHNICAL SPECS & ORDERING DATA**

| Product Type         | Part No.    | Feature              |
|----------------------|-------------|----------------------|
| Emergency Stop Label | SSCE-LAB-ES | Reflective UV Stable |

## **RECOMMENDED INSTALLATION**

1300 881 876 sales@pacificautomation.com.au