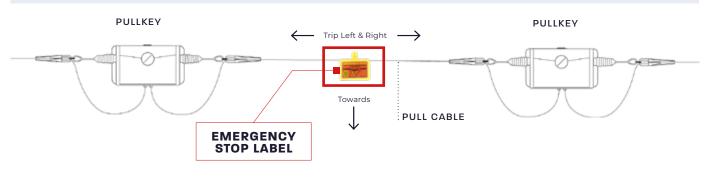

### PULL WIRE SWITCH ESSENTIALS

# **Emergency Stop Label**



## **TECHNICAL SPECS & ORDERING DATA**

| Product Type         | Part No.    | Feature              |
|----------------------|-------------|----------------------|
| Emergency Stop Label | SSCE-LAB-ES | Reflective UV Stable |

## **RECOMMENDED INSTALLATION**



1300 881 876 sales@pacificautomation.com.au



#### PULL WIRE SWITCH ESSENTIALS SUMMARY



Slack Wire Spring Tensioning Kit



Steel Wire Rope
Pull Wire



Monitoring Control Cable



PigtailQuick ClipCable & Pull Wire support



**Pigtails 1 Turn** Cable & Pull Wire support



**Pigtail 1.5 Turn** Cable & Pull Wire support



^ Product Specific: To be used with Smart Series product range only.

\* Universal: The essential product is universal to other systems including Safe-T-Pull and NHP systems.



**Canopy** Additional mechanical protection for Pull Trip Type Pull Wire Switch



Wedge Clamp Cable support for Pull Trip Type Pull Wire Switch

PAC:FIC AUTOMATION

1300 881 876 sales@pacificautomation.com.au