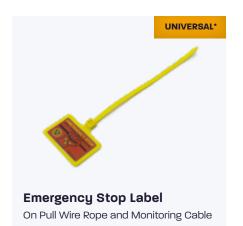

# **Emergency Stop Label**

## **TECHNICAL SPECS & ORDERING DATA**

| Product Type         | Part No.    | Feature              |
|----------------------|-------------|----------------------|
| Emergency Stop Label | SSCE-LAB-ES | Reflective UV Stable |