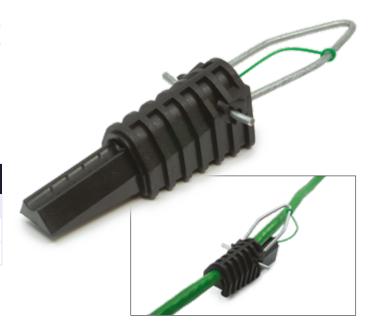

### **Wedge Clamp**

The Wedge clamp is used with the Pull Trip Type Pull Wire

Switch as well as the Chute Block Detector Tilt Switch.

FOR UNIVERSAL USE