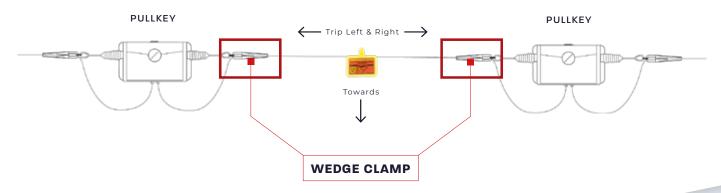

# PULL WIRE SWITCH ESSENTIALS

### **Wedge Clamp**

The Wedge clamp is used with the Pull Trip Type Pull Wire

Switch as well as the Chute Block Detector Tilt Switch.

#### TECHNICAL SPECS & ORDERING DATA

| Product Type | Part No.     | Diameters |
|--------------|--------------|-----------|
| Wedge Clamp  | SSCE-WC-7-13 | 7 - 13 mm |
|              | SSCE-WC-9-19 | 9 - 19 mm |

FOR UNIVERSAL USE



#### **DIMENSIONS**



#### **RECOMMENDED INSTALLATION**







## PULL WIRE SWITCH ESSENTIALS SUMMARY



















- \* Universal: The essential product is universal to other systems including Safe-T-Pull and NHP systems.
- ^ Product Specific: To be used with Smart Series product range only.