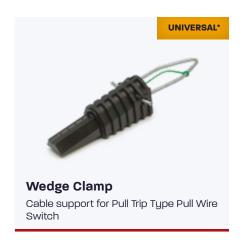

### **Wedge Clamp**

The Wedge clamp is used with the Pull Trip Type Pull Wire

Switch as well as the Chute Block Detector Tilt Switch.

#### TECHNICAL SPECS & ORDERING DATA

| Product Type | Part No.     | Diameters |
|--------------|--------------|-----------|
| Wedge Clamp  | SSCE-WC-7-13 | 7 - 13 mm |
|              | SSCE-WC-9-19 | 9 - 19 mm |