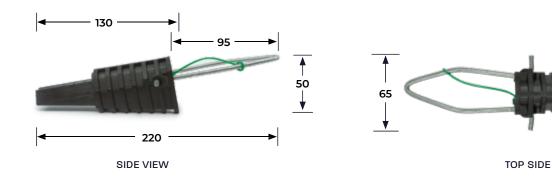

# PULL WIRE SWITCH ESSENTIALS

### **Wedge Clamp**

The Wedge clamp is used with the Pull Trip Type Pull Wire

Switch as well as the Chute Block Detector Tilt Switch.

#### TECHNICAL SPECS & ORDERING DATA

| Product Type | Part No.     | Diameters |
|--------------|--------------|-----------|
| Wedge Clamp  | SSCE-WC-7-13 | 7 - 13 mm |
|              | SSCE-WC-9-19 | 9 - 19 mm |

FOR UNIVERSAL USE



#### **DIMENSIONS**



#### **RECOMMENDED INSTALLATION**







## PULL WIRE SWITCH ESSENTIALS SUMMARY



















- \* Universal: The essential product is universal to other systems including Safe-T-Pull and NHP systems.
- ^ Product Specific: To be used with Smart Series product range only.