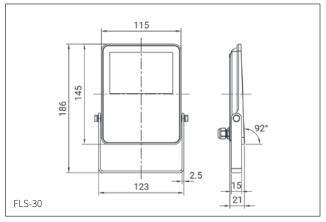

# Key features

- Well designed fitting, suited for exterior flood lighting
- Highly energy efficient & cost effective
- Quality Nichia LED Chip
- Advanced Graphene Technology
- High light transmittance & anti-aging tempered glass cover

## **Applications**

- Sports lighting
- Area lighting
- Security lighting
- Facade lighting

## **FLS Specification**

#### **Colour Temperature**

5000K Standard

**CRI** 75

#### **Input Voltage**

AC100-240V/ AC120V-277V

#### **Power Factor**

>0.99

# Thermal Management

YES

### **Body Composition**

**ADC12 Aluminium** 

## **Lens Composition**

**Tempered Glass** 

## **Temperature Range**

-40°C ~ +40°C

#### Cable

FLS-30: 1m flex and plug FLS-100/150/200: 1m flex, no plug

\*3000K or 4000K Available On Request





## **Dimensions**









# **Ordering Matrix**

FLS - 150 - 120 Series Wattage Beam angle

| Series | Wattage | Beam Angle |
|--------|---------|------------|
| FLS    | 30      | 120°       |
| FLS    | 100     | 120°       |
| FLS    | 150     | 120°       |
| FLS    | 200     | 120°       |

# **Light Distribution**



<sup>\*</sup> Specifications subject to change without notice.