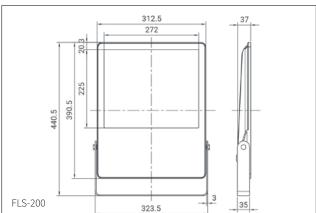

# Key features

- Well designed fitting, suited for exterior flood lighting
- Highly energy efficient & cost effective
- Quality Nichia LED Chip
- Advanced Graphene Technology
- High light transmittance & anti-aging tempered glass cover

## **Applications**

- Sports lighting
- Area lighting
- Security lighting
- Facade lighting

## **FLS Specification**

#### **Colour Temperature**

5000K Standard

**CRI** 75

#### **Input Voltage**

AC100-240V/ AC120V-277V

#### **Power Factor**

>0.99

# Thermal Management

YES

### **Body Composition**

**ADC12 Aluminium** 

## **Lens Composition**

**Tempered Glass** 

## **Temperature Range**

-40°C ~ +40°C

#### Cable

FLS-30: 1m flex and plug FLS-100/150/200: 1m flex, no plug

\*3000K or 4000K Available On Request





## **Dimensions**









# **Ordering Matrix**

FLS - 150 - 120 Series Wattage Beam angle

| Series | Wattage | Beam Angle |
|--------|---------|------------|
| FLS    | 30      | 120°       |
| FLS    | 100     | 120°       |
| FLS    | 150     | 120°       |
| FLS    | 200     | 120°       |

# **Light Distribution**



<sup>\*</sup> Specifications subject to change without notice.