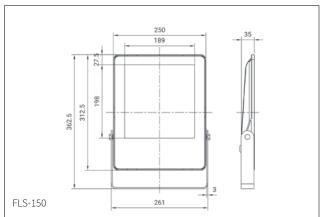

# Key features

- Well designed fitting, suited for exterior flood lighting
- Highly energy efficient & cost effective
- Quality Nichia LED Chip
- Advanced Graphene Technology
- High light transmittance & anti-aging tempered glass cover

## **Applications**

- Sports lighting
- Area lighting
- Security lighting
- Facade lighting

## **FLS Specification**

#### **Colour Temperature**

5000K Standard

**CRI** 75

#### **Input Voltage**

AC100-240V/ AC120V-277V

#### **Power Factor**

>0.99

# Thermal Management

YES

### **Body Composition**

**ADC12 Aluminium** 

## **Lens Composition**

**Tempered Glass** 

## **Temperature Range**

-40°C ~ +40°C

#### Cable

FLS-30: 1m flex and plug FLS-100/150/200: 1m flex, no plug

\*3000K or 4000K Available On Request





## **Dimensions**









# **Ordering Matrix**

FLS - 150 - 120 Series Wattage Beam angle

| Series | Wattage | Beam Angle |
|--------|---------|------------|
| FLS    | 30      | 120°       |
| FLS    | 100     | 120°       |
| FLS    | 150     | 120°       |
| FLS    | 200     | 120°       |

# **Light Distribution**



<sup>\*</sup> Specifications subject to change without notice.