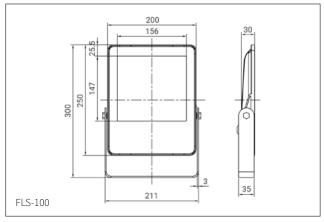

# Key features

- Well designed fitting, suited for exterior flood lighting
- Highly energy efficient & cost effective
- Quality Nichia LED Chip
- Advanced Graphene Technology
- High light transmittance & anti-aging tempered glass cover

## **Applications**

- Sports lighting
- Area lighting
- Security lighting
- Facade lighting

## **FLS Specification**

#### **Colour Temperature**

5000K Standard

**CRI** 75

#### **Input Voltage**

AC100-240V/ AC120V-277V

#### **Power Factor**

>0.99

# Thermal Management

YES

### **Body Composition**

**ADC12 Aluminium** 

## **Lens Composition**

**Tempered Glass** 

## **Temperature Range**

-40°C ~ +40°C

#### Cable

FLS-30: 1m flex and plug FLS-100/150/200: 1m flex, no plug

\*3000K or 4000K Available On Request





## **Dimensions**









# **Ordering Matrix**

FLS - 150 - 120 Series Wattage Beam angle

| Series | Wattage | Beam Angle |
|--------|---------|------------|
| FLS    | 30      | 120°       |
| FLS    | 100     | 120°       |
| FLS    | 150     | 120°       |
| FLS    | 200     | 120°       |

# **Light Distribution**



<sup>\*</sup> Specifications subject to change without notice.