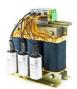

## SIN-0032-5-0-P,SINE-filt 32A 500V IP00

SIN-0032-5-0-P

Sine wave filter for VACON NX. Voltage: 380 V - 500 V

Continuous current: 32 A
Max output frequency: 100 Hz
Switching frequency: 3,6 kHz

Power loss: 170 W

Degree of protection: IP00

Dimensions H x W x D: 271 x 240 x 182 mm

Weight: 19 kg

## **PRODUCT DETAILS**

| Gross weight           |     | 19 kg            |
|------------------------|-----|------------------|
| Net weight             |     | 19 kg            |
| Volume                 |     | 01               |
| DD Power Options Class |     |                  |
| Mains Voltage          | -5  | 500V~            |
| Product Series         | SIN | Sine-Wave Filter |
| Protection Class       | -0  | IP00             |