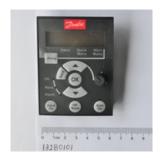

## 132B0101 @

## VLT® Control Panel LCP 12, w. potmeter

Numerical control unit with integrated potentiometer for VLT Micro Drive FC 51.

Fully enclosed housing design (IP 20 / front IP 54).

Quick menu for quick commissioning, manual / auto switchover and alarm acknowledgment.

With copy function to save and transfer the device parameters.