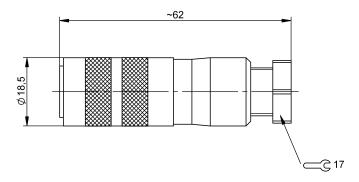

| Basic features                 |                                  | Environmental conditions                 |                          |
|--------------------------------|----------------------------------|------------------------------------------|--------------------------|
| Approval/Conformity            | EAC                              | Ambient temperature<br>Protection degree | -3095 °C<br>IP67         |
|                                |                                  | Protection degree                        | IF07                     |
| Electrical connection          |                                  | Material                                 |                          |
| Cable diameter D               | 68 mm                            | Material contact carrier