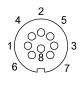

| Can be fabricated                |                                          |                          |
|                                |                                  | Mechanical data                          |                          |
| Electrical data                |                                  | Connection cross-section                 | 0.140.75 mm <sup>2</sup> |
| Operating voltage Ub           | 60 VDC / 60 VAC                  | Type of wire mounting                    | Solder connections       |
| Rated current (40 °C)          | 5.0 A                            |                                          |                          |

Remarks

Enclosure rating per IEC 60529, only in screwed state with the associated mating piece.

## **Connector Drawings**