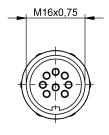

| Basic features                 |                                  | Environmental conditions                 |                          |
|--------------------------------|----------------------------------|------------------------------------------|--------------------------|
| Approval/Conformity            | EAC                              | Ambient temperature<br>Protection degree | -3095 °C<br>IP67         |
|                                |                                  | Protection degree                        | IF07                     |
| Electrical connection          |                                  | Material                                 |                          |
| Cable diameter D               | 68 mm                            | Material contact carrier