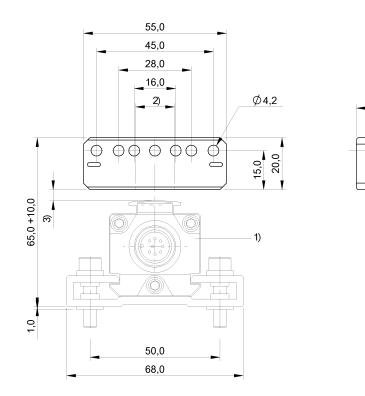

## Mechanical Accessories BTL5-P-5500-2 Order Code: BAM014T

21,0

1) not included in scope of delivery, 2) Lateral offset, 3) Distance to BTL

| Basic features                    |                                     | Material            |                            |
|-----------------------------------|-------------------------------------|---------------------|----------------------------|
| Principle of operation<br>Version | BTL magnets, profile style floating | Housing material    | РОМ                        |
|                                   |                                     | Mechanical data     |                            |
| Environmental conditions          |                                     | Dimension           | 55 x 20 x 21 mm            |
| Ambient temperature               | -4085 °C                            | Lateral offset max. | 15 mm                      |
| Storage temperature               | -4085 °C                            | Mounting            | Cylinder head screws M4x35 |
|                                   |                                     | Weight max.         | 40 g                       |