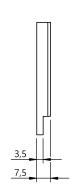

## **Environmental conditions**

Ambient temperature -20...60 °C

Material

ABS Housing material Material sensing surface PMMA Mechanical data

Dimension 51 x 61 x 7.5 mm Mounting part Adhesive

Sensing surface