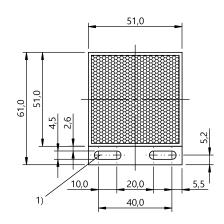

## **Environmental conditions**

Ambient temperature -20...60 °C

Material

ABS Housing material Material sensing surface PMMA Mechanical data

Dimension 51 x 61 x 7.5 mm Mounting part Adhesive

Sensing surface